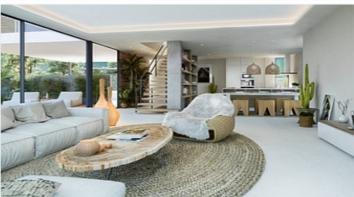

The villas consist mainly of 4 bedrooms and 5 bathrooms. 2 bedrooms with bathroom ensuite on the upper floor, 1 bedroom with bathroom on the ground floor and 1 bedroom with bathroom in the basement.

The open and open spaces and large floor to ceiling windows of minimalist design allow flooding the house with light throughout the day, creating the feeling that nature enters your home as part of it. They are designed with details that make a difference. The use of natural materials and colors or the natural light that predominates in each of the