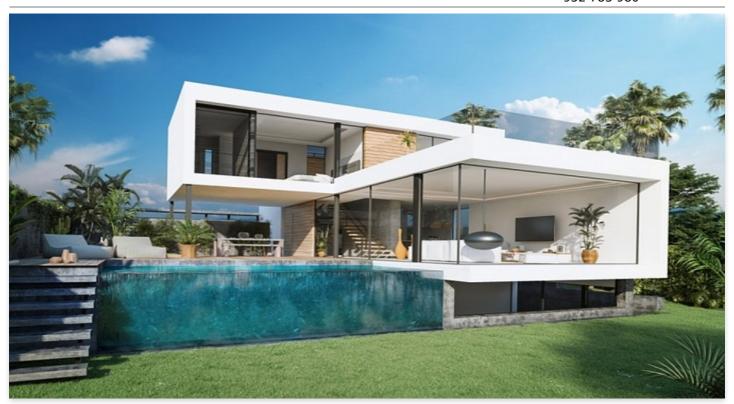

### **Location: Estepona**

6 Modern first line golf villas with luxury qualities and exceptional finishes. Located in a privileged location in El Campanario.

The villas consist of ground floor, upper floor and bright and livable basement with a large cinema room, a gym, sauna and a Spa area with access to a Japanese patio with a pool with waterfall to bathe and cool off.

The villas consist mainly of 4 bedrooms and 5 bathrooms. 2 bedrooms with bathroom ensuite on the upper floor, 1 bedroom with bathroom on the ground floor and 1 bedroom with bathroom in the basement.

The open and open spaces and large floor to ceiling windows of minimalist design allow flooding the house with light throughout the day, creating the feeling that nature enters your home as part of it. They are designed with details that make a difference. The use of natural materials and colors or the natural light that predominates in each of the