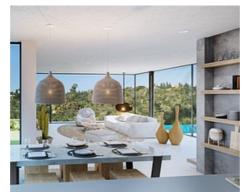

The villas consist mainly of 4 bedrooms and 5 bathrooms. 2 bedrooms with bathroom ensuite on the upper floor, 1 bedroom with bathroom on the ground floor and 1 bedroom with bathroom in the basement.

The open and open spaces and large floor to ceiling windows of minimalist design allow flooding the house with light throughout the day, creating the feeling that nature enters your home as part of it. They are designed with details that make a difference. The use of natural materials and colors or the natural light that predominates in each of the