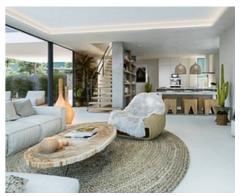

### **Location: Estepona**

6 Modern first line golf villas with luxury qualities and exceptional finishes. Located in a privileged location in El Campanario.

The villas consist of ground floor, upper floor and bright and livable basement with a large cinema room, a gym, sauna and a Spa area with access to a Japanese patio with a pool with waterfall to bathe and cool off.

The villas consist mainly of 4 bedrooms and 5 bathrooms. 2 bedrooms with bathroom ensuite on the upper floor, 1 bedroom with bathroom on the ground floor and 1 bedroom with bathroom in the basement.

The open and open spaces and large floor to ceiling windows of minimalist design allow flooding the house with light throughout the day, creating the feeling that nature enters your home as part of it. They are designed with details that make a difference. The use of natural materials and colors or the natural light that predominates in each of the