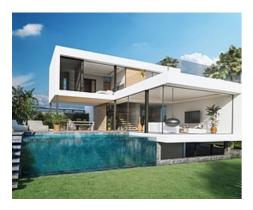

### **Location: Estepona**

6 Modern first line golf villas with luxury qualities and exceptional finishes. Located in a privileged location in El Campanario.

The villas consist of ground floor, upper floor and bright and livable basement with a large cinema room, a gym, sauna and a Spa area with access to a Japanese patio with a pool with waterfall to bathe and cool off.

The villas consist mainly of 4 bedrooms and 5 bathrooms. 2 bedrooms with bathroom ensuite on the upper floor, 1 bedroom with bathroom on the ground floor and 1 bedroom with bathroom in the basement.

The open and open spaces and large floor to ceiling windows of minimalist design allow flooding the house with light throughout the day, creating the feeling that nature enters your home as part of it. They are designed with details that make a difference. The use of natural materials and colors or the natural light that predominates in each of the